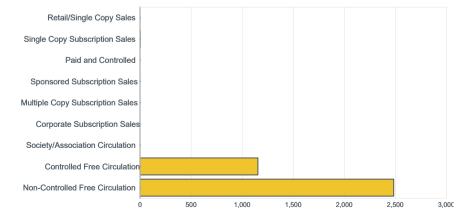

#### **Key information**

Metric type Circulation

**ABC** total

3,683 average - print & digital (gross) 3,683 average (print) 0 average (digital)

**Period** 

1 January 2017 to 31 December 2017

No of issues

**Market sector** Retailing & Wholesaling: Food & Drink Trade Audit issue circulation analysis Retail & Single Copy Sales 0.03% Single Copy Subscription Sales Paid and Controlled 0% Sponsored Subscription Sales 0% Multiple Copy Subscription Sales 0% Corporate Subscription Sales 0%

Society/Association/Organisation Circulation Controlled Free Circulation 31.71% Non-Controlled Free Circulation 68.26%

Audit issue circulation breakdown - Print/Digital

**Contact details** Yandell Publishing Ltd PO Box 5116 Milton Keynes MK15 8ZQ 01908 613323 www.yandellmedia.com

Total

**United Kingdom** 

Analysis for the Audit issue cover dated December 2017 and distributed on 29 November 2017

| Audit Issue Circulation               | 3,639 | 3,639 | - | 3,449 | 3,449 | - | 190 | 190 | - |
|---------------------------------------|-------|-------|---|-------|-------|---|-----|-----|---|
| Retail & Other Single Copy Sales      | -     | -     | - | -     | -     | - | -   | -   | - |
|                                       |       |       |   |       |       |   |     |     |   |
| Single Copy Subscription Sales        | 1     | 1     | - | 1     | 1     | - | -   | -   | - |
| At full rate                          | 1     | 1     | - | 1     | 1     | - | -   | -   | - |
| Less than full rate but not 50%       | -     | -     | - | -     | -     | - | -   | -   | - |
| Less than 50% but not 20%             | -     | -     | - | -     | -     | - | -   | -   | - |
| Less than 20% but not 10%             | -     | -     | - | -     | -     | - | -   | -   | - |
| Less than 10% of full rate            | -     | -     | - | -     | -     | - | -   | -   | - |
| Paid and Controlled                   | -     | -     | - | -     | -     | - | -   | -   | - |
| Sponsored Subscription Sales          | -     | -     |   | -     | -     |   | -   | -   |   |
| Multiple Copy Subscription Sales      | -     | -     |   | -     | -     |   | -   | -   |   |
| Corporate Subscription Sales          | -     |       | - | -     |       | - | -   |     | - |
| Society/Association/Organisation      | -     | -     | - | -     | -     | - | -   | -   | - |
| Controlled Free Circulation           | 1,154 | 1,154 | - | 1,106 | 1,106 | - | 48  | 48  | - |
| Individual requests                   | 1,154 | 1,154 | - | 1,106 | 1,106 | - | 48  | 48  | - |
| Company requests                      | -     | -     |   | -     | -     |   | -   | -   |   |
| Non-requested by name                 | -     | -     | - | -     | -     | - | -   | -   | - |
| Non-requested by job title / function | -     | -     | - | -     | -     | - | -   | -   | - |
| Non-Controlled Free Circulation       | 2,484 | 2,484 |   | 2,342 | 2,342 |   | 142 | 142 |   |
| By name                               | 2,484 | 2,484 |   | 2,342 | 2,342 |   | 142 | 142 |   |
| Not by name                           | -     | -     |   | -     | -     |   | -   | -   |   |